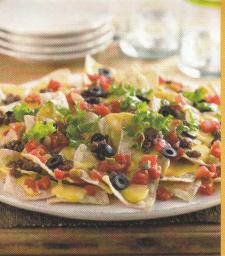

#### WHAT YOU NEED

- ½ lb. extra-lean ground beef
- 1/2 lb. (8 oz.) VELVEETA® cut into 1/2-inch cubes
- 7 cups tortilla chips (6 oz.)
- 1 cup shredded lettuce
- 1/4 cup sliced black olives
- 1 can (10 oz.) R0\*TEL® Diced Tomatoes & Green Chilies, well drained

#### **MAKE IT**

BROWN meat in skillet; drain.

MICROWAVE VELVEETA® in small microwaveable bowl on HIGH 1 min. or until completely melted, stirring after 30 sec.

PLACE chips on large platter; top with VELVEETA, meat and remaining ingredients.